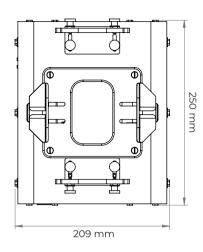

## General

| Dimensions (LxWxH)  | 250 x 209 x 228 mm |
|---------------------|--------------------|
| Operating voltage   | 18 - 24 VDC        |
| Current draw        | 1000 mA (max)      |
| Power               | 20 W (max)         |
| Control application | iOS & Android      |
| External main       | 110 - 240 VAC      |
| power adapter       | 50 - 60 Hz         |
| Battery (Optional)  | 18 - 24 VDC        |