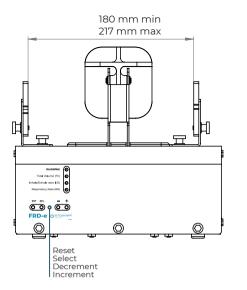

## General

| Dimensions (LxWxH)  | 250 x 209 x 228 mm |
|---------------------|--------------------|
| Operating voltage   | 18 - 24 VDC        |
| Current draw        | 1000 mA (max)      |
| Power               | 20 W (max)         |
| Control application | iOS & Android      |
| External main       | 110 - 240 VAC      |
| power adapter       | 50 - 60 Hz         |
| Battery (Optional)  | 18 - 24 VDC        |

## Parameters and ranges

| Tidal Volume        | 150 - 760             | ml*      |
|---------------------|-----------------------|----------|
| <u> </u>            | 4 - 6 - 8             | ml/kg    |
| Inhale Exhale ratio | 1:1 1:1,5 1:2 1:3 1:4 |          |
| Respiratory Rate    | 10 - 60               | brpm     |
| Plateau Time        | 0 - 5 - 10 - 15       | %        |
| PEEP                | 0 - 20                | cmH₂0**  |
| Pmax                | 40                    | cmH₂0*** |
|                     |                       |          |