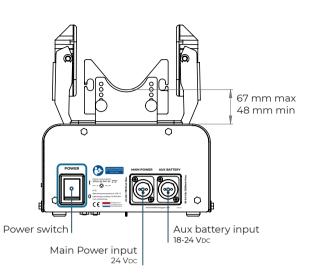

## General

| Dimensions (LxWxH)  | 250 x 209 x 228 mm |
|---------------------|--------------------|
| Operating voltage   | 18 - 24 VDC        |
| Current draw        | 1000 mA (max)      |
| Power               | 20 W (max)         |
| Control application | iOS & Android      |
| External main       | 110 - 240 VAC      |
| power adapter       | 50 - 60 Hz         |
| Battery (Optional)  | 18 - 24 VDC        |