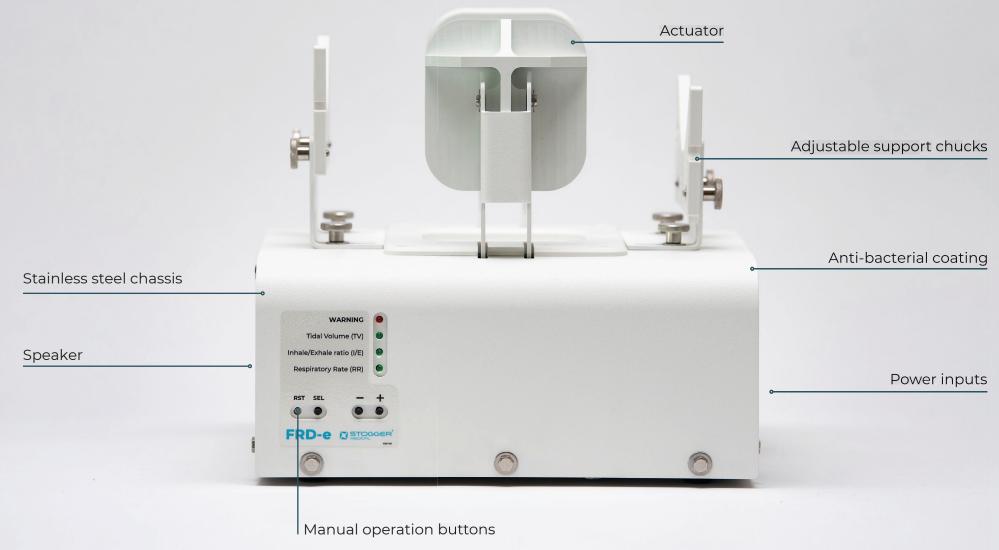

## General

| Dimensions (LxWxH)  | 250 x 209 x 228 mm |
|---------------------|--------------------|
| Operating voltage   | 18 - 24 VDC        |
| Current draw        | 1000 mA (max)      |
| Power               | 20 W (max)         |
| Control application | iOS & Android      |
| External main       | 110 - 240 VAC      |
| power adapter       | 50 - 60 Hz         |
| Battery (Optional)  | 18 - 24 VDC        |

## Parameters and ranges

| Tidal Volume        | 150 - 760             | ml*      |
|---------------------|-----------------------|----------|
| <u> </u>            | 4 - 6 - 8             | ml/kg    |
| Inhale Exhale ratio | 1:1 1:1,5 1:2 1:3 1:4 |          |
| Respiratory Rate    | 10 - 60               | brpm     |
| Plateau Time        | 0 - 5 - 10 - 15       | %        |
| PEEP                | 0 - 20                | cmH₂0**  |
| Pmax                | 40                    | cmH₂0*** |
|                     |                       |          |