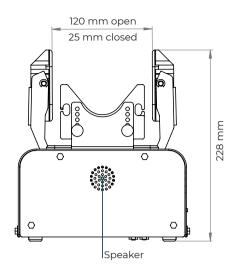

## General

| Dimensions (LxWxH)  | 250 x 209 x 228 mm |
|---------------------|--------------------|
| Operating voltage   | 18 - 24 VDC        |
| Current draw        | 1000 mA (max)      |
| Power               | 20 W (max)         |
| Control application | iOS & Android      |
| External main       | 110 - 240 VAC      |
| power adapter       | 50 - 60 Hz         |
| Battery (Optional)  | 18 - 24 VDC        |